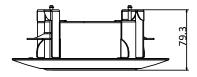

### **Dimension**

### **Parameter**

| Model      | DS-1227ZJ-PT6                       |
|------------|-------------------------------------|
| Parameters | In-Ceiling Mounting for Dome Camera |
| Appearance | Hikvision White                     |
| Material   | Steel and Plastic                   |
| Dimension  | Ф210 × 79.3 mm                      |
| Weight     | 520 g                               |