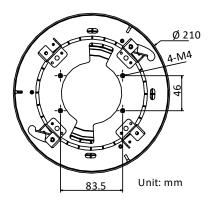

### **Dimension**

### **Parameter**

| Model      | DS-1227ZJ-PT6                       |
|------------|-------------------------------------|
| Parameters | In-Ceiling Mounting for Dome Camera |
| Appearance | Hikvision White                     |
| Material   | Steel and Plastic                   |
| Dimension  | Ф210 × 79.3 mm                      |
| Weight     | 520 g                               |