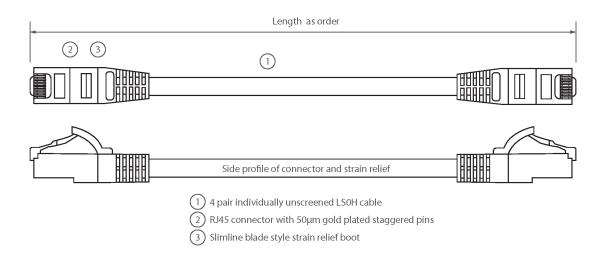

### **Product drawing**

#### **Product Overview**

Excel Category 5e F/UTP Patch Leads are manufactured and tested to ISO11801 Category 5e and EIA/TIA 568 standards.

Each cable consists of 8 colour coded stranded 24AWG conductors twisted together to form 4 pairs with varying lay lengths. Cables are fitted with plastic strain relief boots, for applications that may require continuous patching or a degree of stress relief applied.