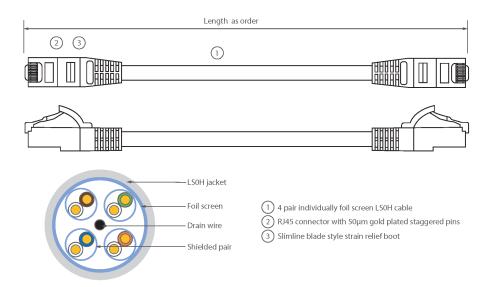

Each Excel Category 6A patch lead consists of 4 twisted pairs of 26AWG stranded copper wires, an aluminium/polyester foil tape provides an individual screen for each pair. These pairs are then cabled together, with different lay lengths to ensure optimum performance. Staggered pin RJ45 Screened plugs, terminate the cable, and each lead is fitted with colour coded slimline moulded boots, suitable for use in high density router or switch blades.

## **Product drawing**