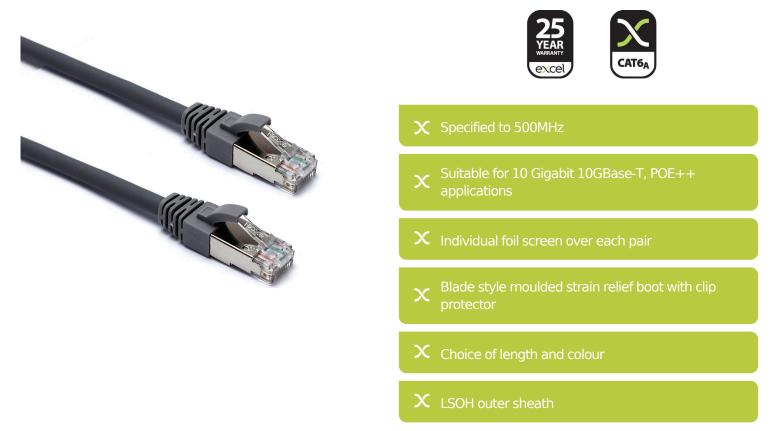

### **Product Overview**

Excel Category 6A (Augmented Category 6) patch leads take the performance capabilities of copper infrastructure to new levels. Designed to the current ISO and EIA/TIA standards for Class Ea augmented Category 6A performance these products are intended to deliver reliable, high network performance including support of emerging applications such as 10GBase-T, 10 Gigabit Ethernet.

Each Excel Category 6A patch lead consists of 4 twisted pairs of 26AWG stranded copper wires, an aluminium/polyester foil tape provides an individual screen for each pair. These pairs are then cabled together, with different lay lengths to ensure optimum performance. Staggered pin RJ45 Screened plugs, terminate the cable, and each lead is fitted with colour coded slimline moulded boots, suitable for use in high density router or switch blades.

## **Product Specifications**

| Feature                        | Values     |
|--------------------------------|------------|
| Cable type                     | F/FTP      |
| Category                       | 6A (IEC)   |
| Length                         | 3 m        |
| Type of connector connection 1 | RJ45 8(8)  |
| Type of connector connection 2 | RJ45 8(8)  |
| Outer sheath colour            | Grey       |
| Strain relief boot             | Moulded-on |
| Strain relief boot colour      | Grey       |

Item Code: 100-153

| Flame retardant version | Yes |
|-------------------------|-----|
| Halogen free            | Yes |
| Cable construction      | 1x4 |
| AWG-size                | 26  |
| Pin assignment          | 1:1 |